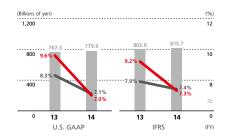

# **Revenues and Profit**

# Share of Revenues

FY2014 (IFRS)

7%

Overseas Revenue Ratio

FY2014 (IFRS)

**73**%

Revenues (left scale) - Operating income ratio (Adjusted operating income ratio) (right scale) - EBIT ratio (right scale)