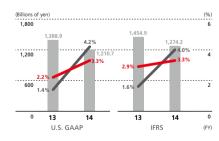

#### **Revenues and Profit**

#### Share of Revenues

FY2014 (IFRS)

12%

Overseas Revenue Ratio

FY2014 (IFRS)

30%