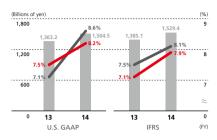

#### **Revenues and Profit**

#### **Share of Revenues**

FY2014 (IFRS)

**19**%

Overseas Revenue Ratio

FY2014 (IFRS)

33%