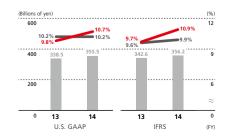

# Revenues and Profit

# Share of Revenues

FY2014 (IFRS)

3%

Overseas Revenue Ratio

FY2014 (IFRS)

38%