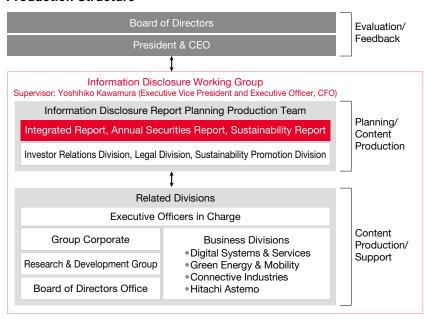

rposes of facilitating a deeper understanding among stakeholders of Hitachi's business model, as well as a dialogue through which we can further enhance corporate value and realize a virtuous cycle of value co-creation. In the 2022 edition, we clarify materiality within Hitachi's sustainable management and systematically explain strategies and measures. In addition to highlighting Hitachi's history of value co-creation and the Mid-term Management Plan 2024, this report will enhance the reader's understanding of Hitachi's sustainable growth potential.

> In editing this report, we referred to the IFRS Foundation's International Integrated Reporting Framework and the Japanese Ministry of Economy, Trade, and Industry's Guidance for Collaborative Value Creation.

### **Production Structure**



## **Information Disclosure Structure**



Reporting Scope Period: Fiscal 2021 (April 1, 2021–March 31, 2022)

Note: Includes activities and other information occurring after April 1, 2022.

Companies: Hitachi, Ltd. and its consolidated subsidiaries

Accounting Standard: Unless otherwise noted, this report is prepared in accordance with U.S. GAAP through fiscal 2013 and with the International Financial Reporting Standards (IFRS) from fiscal 2014.

### **Disclaimer Regarding Forward-looking Statements**

Certain statements regarding the future of the company set forth in this Report may constitute "forward-looking statements," such as "plan," "forecast," "target," and "strategy." Although forward-looking statements contained in this report are based upon what the company has determined to