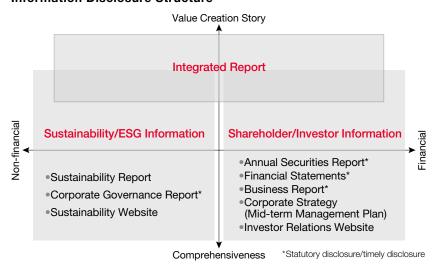

## **Information Disclosure Structure**

Reporting Scope Period: Fiscal 2021 (April 1, 2021–March 31, 2022)

Note: Includes activities and other information occurring after April 1, 2022.

Companies: Hitachi, Ltd. and its consolidated subsidiaries