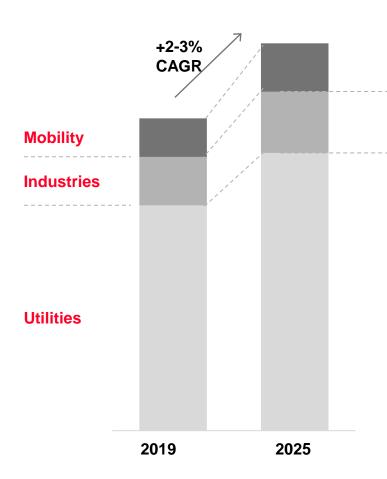

# Attractive market with high growth segments

## **High-growth segments (ex.)\***

\*Hitachi ABB Power Grids estimates

**CAGR 2017-25** 