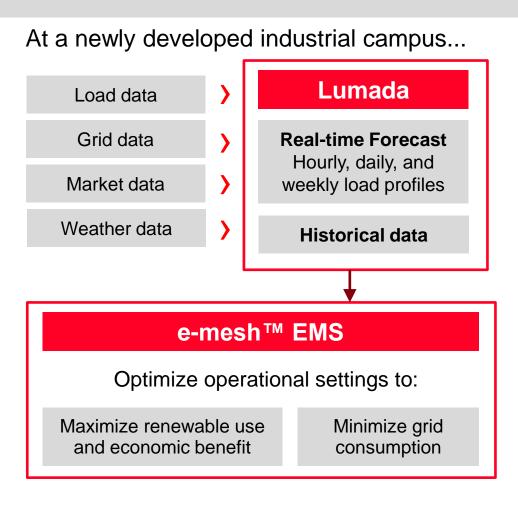

## Uniting real-time forecasting and historical data to deliver operational efficiencies