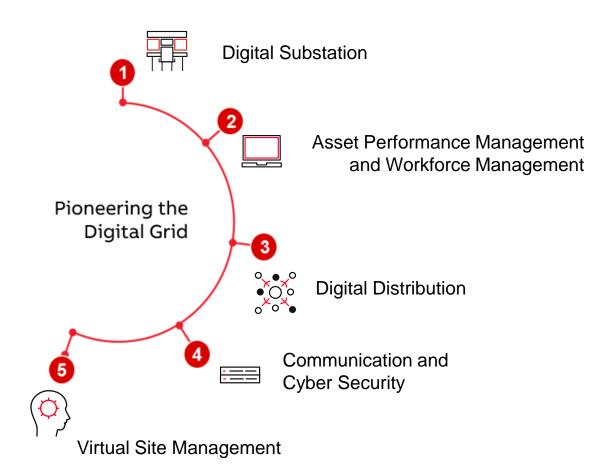

# Pioneering the digital grid

- Substation Automation, **Digital Substation**
- **Distribution Automation**
- **Mission-critical Communications**
- Service & Digital Solutions
- Grid Edge Solutions
- Network Control
- Energy Portfolio Management

Create new values for customers with AI based cutting-edge data analytics and optimizing technology