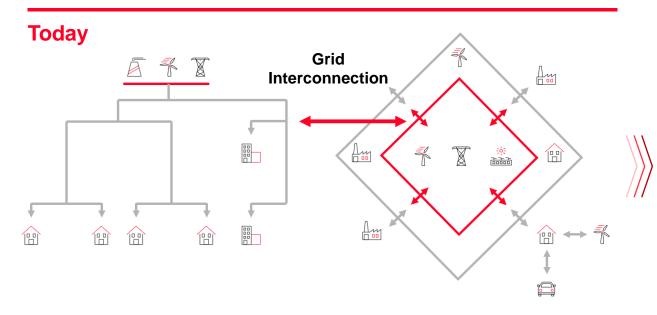

# Power systems of the future – an evolutionary vision

#### Factors:

- Full scale deployment of renewables across all regions
- Increased share of energy by wire and distributed energy resources
- Massive introduction of grid connected electrical vehicles
- Decarbonization, decentralization, bi-directional flows

#### **Tomorrow**

- Utilities adjusting to new, additional business model
- Fully flexible power exchange with related data transfer ("Internet of Energy")
- Real-time control and higher security
- Artificial Intelligence(AI) enabling complex autonomous processes

Grids of the future demand flexibility, resilience, intelligence and interconnectivity