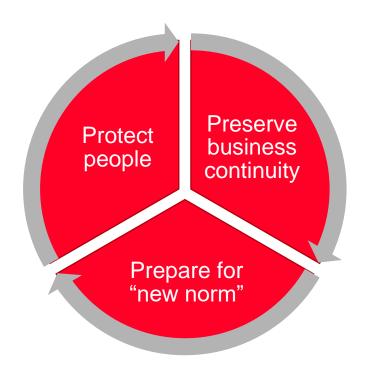

## **Focus on Customers and People**

Power Grids continue to focus on customers and people, preserve business performance in times of unprecedented crisis while preparing for the "new norm" and for the new growth opportunities with Hitachi.