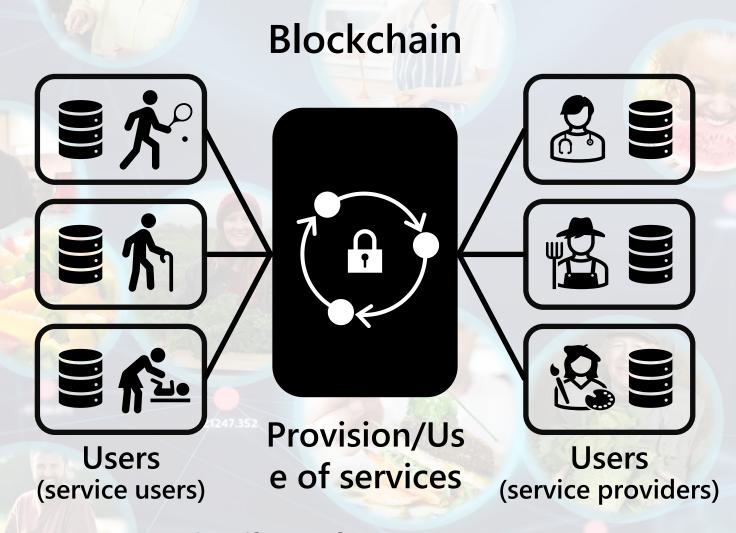

#### Web3.0

2020 ~

**Proliferation of IoT** 

Arrival of Blockchain

Formation of reliable communities

Distributed management of personal info by users