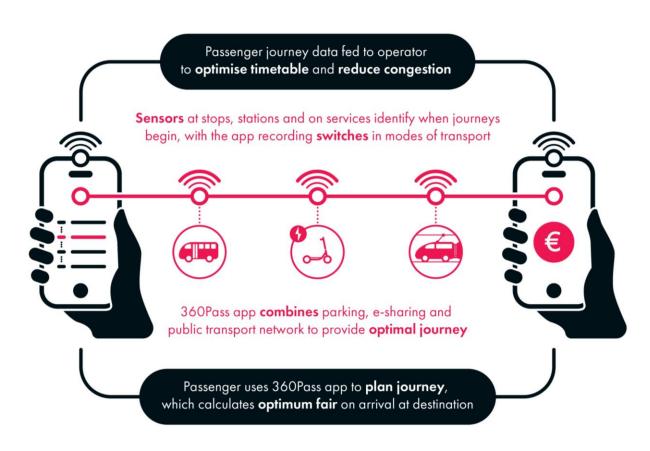

sters

## An increasingly complex world

Pandemics

Skyrocketing prices

Geopolitical conflicts









Web1.0

Mid-1990s ~

**Proliferation of PCs** 

**Arrival of browsers** 

Info searches and browsing





#### Web2.0

Mid-2000s ~

Proliferation of smartphones

Arrival of the cloud

Info transmitted via social media





#### Web3.0

2020 ~

**Proliferation of IoT** 

Arrival of Blockchain

Formation of reliable communities



Distributed management of personal info by users

# Decisions based on considerations other than price and quality



Greater freedom to choose your own way of doing things, to create a better society







# Technology Data







### A World with a Cycle of Happiness



















## Sensors detect and automatically calculate users' paths of movement







# A digital platform that accelerates environmental investments

Sustainable Finance Platform with Blockchain

User ID

Password

✓ Remember me

Login

Forgotten user ID or password



## **Green Bonds**

Capital procurement for environmental investments



Need reporting and auditing of environmental improvement impact from investments











## A society where the cycle of capital, people, and happiness can be realized

"Contributing to society through the development of superior, original technology and products."



Harmony

Sincerity

Pioneering Spirit



Harmony

Sincerity

Pioneering Spirit



Harmony

Sincerity

Pioneering Spirit