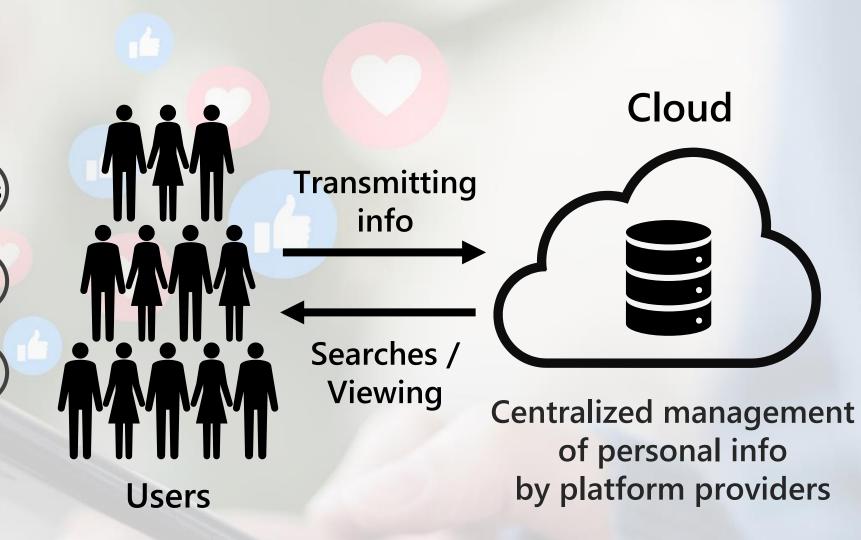

#### Web2.0

Mid-2000s ~

Proliferation of smartphones

Arrival of the cloud

Info transmitted via social media